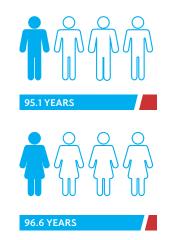

Government data estimates that by 2055 the average life expectancy will be 95.1 years for men and 96.6 for women, due to access to high quality health care. Increased life expectancy means escalating demand, with the recent global pandemic already contributing pressure and change to our national healthcare landscape.

### LIFE EXPECTANCY ESTIMATION BY 2055