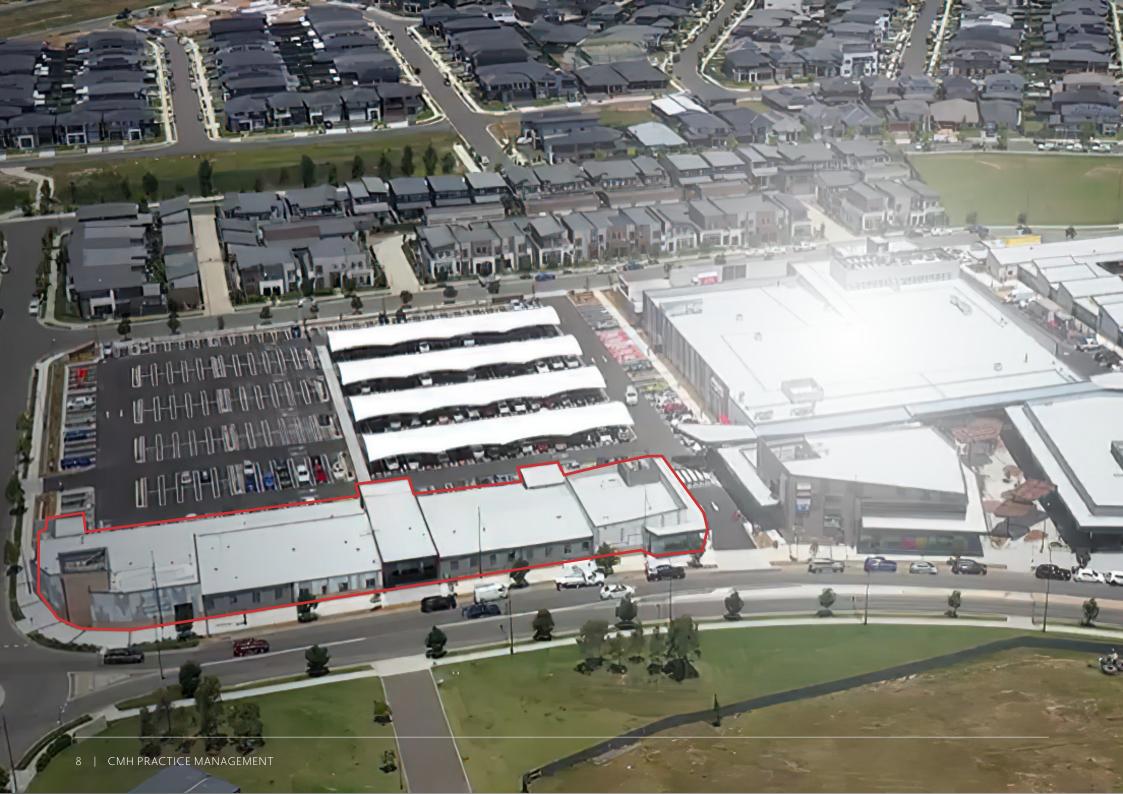

#### CASTLE HILL MEDICAL CENTRE, THE MALL

Opening date: **2017** GLA: **1420m<sup>2</sup>** Number of GPs & specialists: **32** Preventative Health, UCVS Allied Health providers include pathology, radiology, physiotherapy, podiatry, psychiatry, audiology

# OUR REQUIREMENTS

Beyond projected growth and demand, CMH Practice Management has specific requirements in looking for potential medical precinct sites.

Ideally located within neighbourhood shopping centres, strip retail, mixed use developments, large format retail centres, high streets and freestanding buildings

Greenfield sites or existing locations

No Demolition Clause

High Exposure Position with excellent signage opportunities

GLA from 1,200m<sup>2</sup> to 2,000m<sup>2</sup> preferred

Minimum 30 parking space (excluding customer parking)

Single level preferred with retail frontage. Multiple levels can be considered